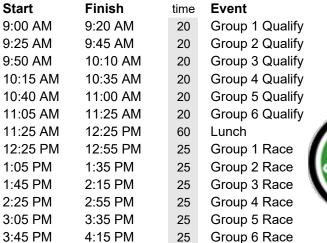

No starting race engines before 8:30 AM and no revving before 9:00 AM

Finish

Start

|    | 9:00 AM  | 9:15 AM  | 15 | Group 1 Qualify |
|----|----------|----------|----|-----------------|
|    | 9:20 AM  | 9:35 AM  | 15 | Group 2 Qualify |
|    | 9:40 AM  | 9:55 AM  | 15 | Group 3 Qualify |
|    | 10:00 AM | 10:15 AM | 15 | Group 4 Qualify |
|    | 10:20 AM | 10:35 AM | 15 | Group 5 Qualify |
|    | 10:40 AM | 10:55 AM | 15 | Group 6 Qualify |
| b. | 10:55 AM | 11:55 AM | 60 | Lunch           |
| ۱  | 11:55 AM | 12:35 PM | 35 | Group 1 Race    |
| Į  | 12:45 PM | 1:25 PM  | 35 | Group 2 Race    |
| 1  | 1:35 PM  | 2:15 PM  | 35 | Group 3 Race    |
|    | 2:25 PM  | 3:05 PM  | 35 | Group 4 Race    |
|    | 3:15 PM  | 3:55 PM  | 35 | Group 5 Race    |
|    | 4:05 PM  | 4:45 PM  | 35 | Group 6 Race    |

Schedule may be modified if needed on short notice.

1/19/2024

Friday, May 10, 2024 Pro Drive Test Day www.prodrive.net

Cars will LEAVE THE GRID at the START times noted

RACES on SATURDAY are 25 MINUTES

RACES on SUNDAY are 35 MINUTES (25 LAPS MAX)